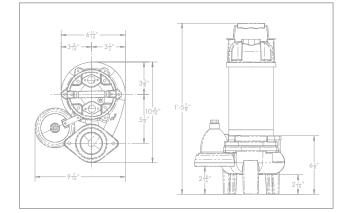

Digital Level Control<br>M: Manual                                                   |
| Materials of<br>Construction            | Cast iron & stainless steel                                                                 |
| Impeller                                | Cast iron vortex                                                                            |
| Power Cord                              | 10' Standard                                                                                |
| Discharge                               | 2" NPT, optional 3"                                                                         |
| Solids Handling                         | 2″                                                                                          |

#### Pump Dimensions



#### Pump Performance



#### Features

- Carbon ceramic mechanical seal
- Automatic reset thermal overload for maximum protection
- Lower single-row ball-bearing construction
- Piggy back lon<sup>®</sup> digital level control switch with no moving parts (standard)
- 3 year warranty