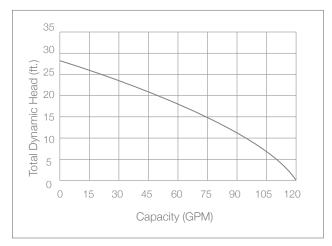

M: Manual                                                   |
| Materials of<br>Construction            | Cast iron & stainless steel                                                                 |
| Impeller                                | Cast iron vortex                                                                            |
| Power Cord                              | 10' Standard                                                                                |
| Discharge                               | 2" NPT, optional 3"                                                                         |
| Solids Handling                         | 2″                                                                                          |

#### Pump Dimensions



#### Pump Performance



#### Features

- Carbon ceramic mechanical seal
- Automatic reset thermal overload for maximum protection
- Lower single-row ball-bearing construction
- Piggy back lon<sup>®</sup> digital level control switch with no moving parts (standard)
- 3 year warranty