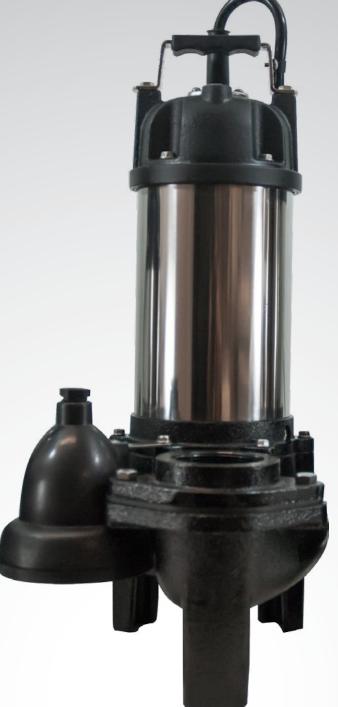

### Sewage Pump

- Light commercial sewage
- Residential sewage
- High-capacity sump
- Septic tank effluent

Patent No. 8,591,198

YEA

#### System Specifications

| Typical Applications                    | Light commercial sewage<br>Residential sewage<br>High-capacity sump<br>Septic tank effluent |
|-----------------------------------------|---------------------------------------------------------------------------------------------|
| Maximum Capacity                        | Up to 120 GPM                                                                               |
| Maximum Head                            | Up to 28'                                                                                   |
| Electrical Data                         | 115 V, 1 Ø, 11.5 FLA, 60 Hz                                                                 |
| Motor Data                              | 3/4 HP, 3450 RPM                                                                            |
| Intermittent Liquid<br>Temperature      | 130° F                                                                                      |
| Recommended<br>Minimum Basin Size       | 18″ x 30″                                                                                   |
| Automatic Operation<br>Manual Operation | i: Ion Digital Level Control<br>M: Manual                                                   |
| Materials of<br>Construction            | Cast iron & stainless steel                                                                 |
| Impeller                                | Cast iron vortex                                                                            |
| Power Cord                              | 10' Standard                                                                                |
| Discharge                               | 2" NPT, optional 3"                                                                         |
| Solids Handling                         | 2″                                                                                          |